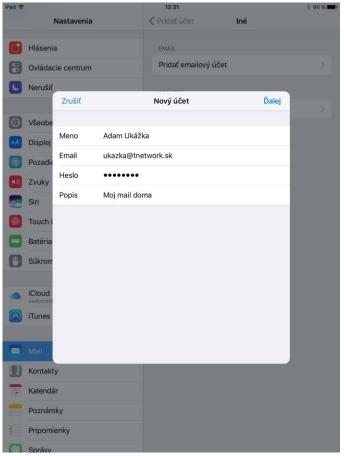

## Vyplním svoje meno, môj email, heslo a môj ľubovonný popis účtu

| iPad 穼     |                   |            |                | 13:32          |        | \$ 90 % |
|------------|-------------------|------------|----------------|----------------|--------|---------|
|            | į                 | Nastavenia | ť.             | Pridať účet    | Iné    |         |
| 0          | Hlásenia          | а          |                | EMAIL          |        |         |
| 8          | Ovládacie centrum |            |                | Pridať emailov | ý účet |         |
| 0          | Nerušiť           |            |                |                |        |         |
|            |                   | Zrušiť     |                | Nový účet      |        | Ďalej   |
| 0          | Všeob             |            | IMAP           |                | POP    |         |
| AA         | Displej           | Meno       | Adam Ukáž      | ka             |        |         |
|            | Pozadie           | Email      | ukazka@tn      |                |        |         |
|            | Zvuky             |            | Moj mail do    |                |        |         |
|            | Siri              | Popis      | Moj mali do    | ma             |        | _       |
|            | Touch I           | SERVER PRI | CHÁDZAJÚCEJ PO | DŜTY           |        |         |
| 0          | Batéria           | Host       | mail.tnetwo    | ork.sk         |        |         |
| M          | Súkrom            | Meno       | ukazka@tn      | etwork.sk      |        |         |
|            |                   | Heslo      | •••••          |                |        |         |
|            | iCloud            | SERVER OD  | CHÁDZAJÚCICH S | PRÁV           |        |         |
| $\bigcirc$ | iTunes            | Host       | mail.tnetwo    | ork.sk         |        |         |
|            |                   | Meno       | ukazka@tn      | etwork.sk      |        |         |
|            | Mail              | Heslo      | •••••          |                |        |         |
| 1          | Kontakt           | У          |                |                |        |         |
| -          | Kalendá           | ir         |                |                |        |         |
|            | Poznám            | iky        |                |                |        |         |
| 1          | Pripomi           | enky       |                |                |        |         |
| 0          | Správy            |            |                |                |        |         |

## Vyplním svoje meno, môj email, heslo a môj ľubovonný popis účtu

| iPad 🗢     |                     |             |                | 13:38          |        | * 89 % |
|------------|---------------------|-------------|----------------|----------------|--------|--------|
|            | 1                   | Nastavenia  |                | Pridať účet    | Iné    |        |
| 0          | Hlásenia            | а           |                | EMAIL          |        |        |
| 8          | Ovládacie centrum   |             |                | Pridať emailov | ý účet |        |
| C          | Nerušiť             |             |                |                |        |        |
|            |                     | Zrušiť      |                | Nový účet      | Llo    | žiť    |
| 0          | Všeobe              |             | IMAP           |                | POP    |        |
| AA         | Displej             |             |                |                |        |        |
|            | Pozadie             | Meno        | Adam Ukážl     | ka             |        |        |
|            | Zvuky               | Email       | ukazka@tne     | etwork.sk      |        |        |
| -          | Siri                | Popis       | Moj mail do    | ma             |        |        |
|            | Touch I             | SERVER PRIC | HÁDZAJÚCEJ PO  | ŠTY            |        |        |
|            | Batéria             | Host        | mail.tnetwo    | rk.sk          |        |        |
|            | Súkrom              | Meno        | ukazka@tne     | etwork.sk      |        |        |
|            |                     | Heslo       | •••••          |                |        |        |
|            | iCloud<br>nedoroste | SERVER ODC  | HÁDZAJÚCICH SF | PRÁV           |        |        |
| $\bigcirc$ | iTunes              | Host        | mail.tnetwo    | rk.sk          |        |        |
|            |                     | Meno        | ukazka@tne     | etwork.sk      |        |        |
|            | Mail                | Heslo       | •••••          |                |        |        |
| 1          | Kontakt             | У           |                |                |        |        |
| -          | Kalendá             | r           |                |                |        |        |
|            | Poznám              | ky          |                |                |        |        |
| 1          | Pripomi             | enky        |                |                |        |        |
| D          | Správy              |             |                |                |        |        |