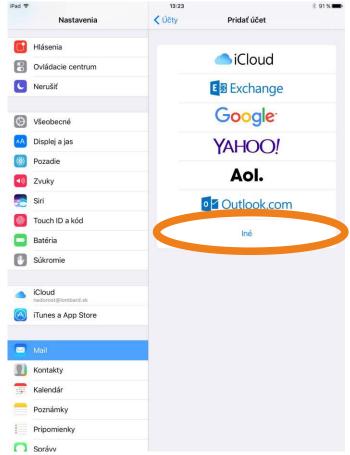

## Zvolím možnosť lné

|             | Nastavenia                    | 13:23<br><b>&lt;</b> Pridať účet | <sup>≵</sup> 91 %∎ |
|-------------|-------------------------------|----------------------------------|--------------------|
|             | Hlásenia                      | EMAN                             |                    |
|             | Ovládacie centrum             | Pridať emailový účet             | 3.                 |
| C           | Nerušiť                       | SERVERY                          |                    |
|             |                               | Pridať macOS Server ú            | účet >             |
| ۲           | Všeobecné                     |                                  |                    |
| A           | Displej a jas                 |                                  |                    |
| *           | Pozadie                       |                                  |                    |
| <b>(</b> () | Zvuky                         |                                  |                    |
|             | Siri                          |                                  |                    |
| Ŵ           | Touch ID a kód                |                                  |                    |
|             | Batéria                       |                                  |                    |
| •           | Súkromie                      |                                  |                    |
|             |                               |                                  |                    |
|             | iCloud<br>nedorost@lombard.sk |                                  |                    |
| <u>A</u>    | iTunes a App Store            |                                  |                    |
|             | Mail                          |                                  |                    |
|             | Kontakty                      |                                  |                    |
| -           | Kalendár                      |                                  |                    |
|             | Poznámky                      |                                  |                    |
|             | Pripomienky                   |                                  |                    |
|             | Správy                        |                                  |                    |

## Zvolím možnosť lné

| ad <del>?</del> | Nastavenia                    | 13:23<br><pre></pre>    | \$ 91%∎ |
|-----------------|-------------------------------|-------------------------|---------|
| 3               | Hlásenia                      | EMAN                    |         |
| 90              | Ovládacie centrum             | Pridať emailový účet    | 3       |
| C               | Nerušiť                       | SERVERY                 |         |
|                 |                               | Pridať macOS Server úče | et >    |
| ۳               | Všeobecné                     |                         |         |
| A               | Displej a jas                 |                         |         |
| *               | Pozadie                       |                         |         |
| <b>(</b> ))     | Zvuky                         |                         |         |
| 6               | Siri                          |                         |         |
|                 | Touch ID a kód                |                         |         |
|                 | Batéria                       |                         |         |
| •               | Súkromie                      |                         |         |
|                 |                               |                         |         |
|                 | iCloud<br>nedorost@lombard.sk |                         |         |
| <u>A</u>        | iTunes a App Store            |                         |         |
|                 | Mail                          |                         |         |
| U               | Kontakty                      |                         |         |
|                 | Kalendár                      |                         |         |
|                 | Poznámky                      |                         |         |
|                 | Pripomienky                   |                         |         |
|                 | Správy                        |                         |         |