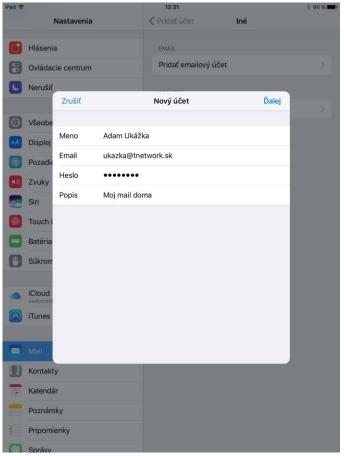

## Vyplním svoje meno, môj email, heslo a môj ľubovonný popis účtu

| iPad 穼     |                   |            |                | 13:32          |        | \$ 90 % |
|------------|-------------------|------------|----------------|----------------|--------|---------|
|            | į                 | Nastavenia | ť.             | Pridať účet    | Iné    |         |
| 0          | Hlásenia          | а          |                | EMAIL          |        |         |
| 8          | Ovládacie centrum |            |                | Pridať emailov | ý účet |         |
| 0          | Nerušiť           |            |                |                |        |         |
|            |                   | Zrušiť     |                | Nový účet      |        | Ďalej   |
| 0          | Všeob             |            | IMAP           |                | POP    |         |
| AA         | Displej           | Meno       | Adam Ukáž      | ka             |        |         |
|            | Pozadie           | Email      | ukazka@tn      |                |        |         |
|            | Zvuky             |            | Moj mail do    |                |        |         |
|            | Siri              | Popis      | Moj mali do    | ma             |        | _       |
|            | Touch I           | SERVER PRI | CHÁDZAJÚCEJ PO | DŜTY           |        |         |
| 0          | Batéria           | Host       | mail.tnetwo    | ork.sk         |        |         |
| M          | Súkrom            | Meno       | ukazka@tn      | etwork.sk      |        |         |
|            |                   | Heslo      | •••••          |                |        |         |
|            | iCloud            | SERVER OD  | CHÁDZAJÚCICH S | PRÁV           |        |         |
| $\bigcirc$ | iTunes            | Host       | mail.tnetwo    | ork.sk         |        |         |
|            |                   | Meno       | ukazka@tn      | etwork.sk      |        |         |
|            | Mail              | Heslo      | •••••          |                |        |         |
| 1          | Kontakt           | У          |                |                |        |         |
| -          | Kalendá           | ir         |                |                |        |         |
|            | Poznám            | iky        |                |                |        |         |
| 1          | Pripomi           | enky       |                |                |        |         |
| 0          | Správy            |            |                |                |        |         |