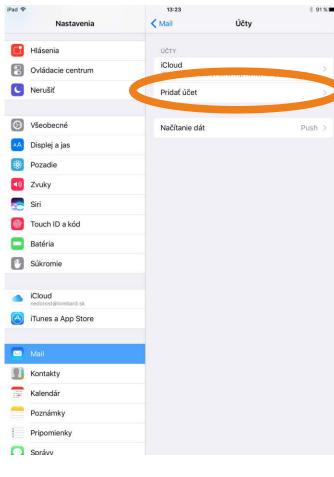

|
|                                        | Náhľad<br>Zobraziť Pre/CC<br>Možnosti potiahnutia<br>Štýl značky<br>SPRÁVY<br>Potvrdíť vymazanie<br>Načítať obrázky<br>VLÁKNA<br>Zoradiť do vlákien<br>Najnovšie správy navrchu<br>Kompletné vlákna<br>Zobrazí všetky správy vo vlákne, aj keď t<br>presunuté do iných schřánok. Presunuté<br>v schřánkach, do ktorých ste ich presunuté<br>Skrytů kópiu sebe<br>Označiť adresy<br>Zvýšiť úroveň citácie |

13:23

Mail

Nastavenia

\$ 91%





## Zvolím možnosť Pridať účet

## Zvolím možnosť lné





|             | Nastavenia                    | 13:23<br><b>&lt;</b> Pridať účet | <sup>≵</sup> 91 %∎ |
|-------------|-------------------------------|----------------------------------|--------------------|
|             | Hlásenia                      | EMAN                             |                    |
|             | Ovládacie centrum             | Pridať emailový účet             | 3.                 |
| C           | Nerušiť                       | SERVERY                          |                    |
|             |                               | Pridať macOS Server ú            | účet >             |
| ۲           | Všeobecné                     |                                  |                    |
| A