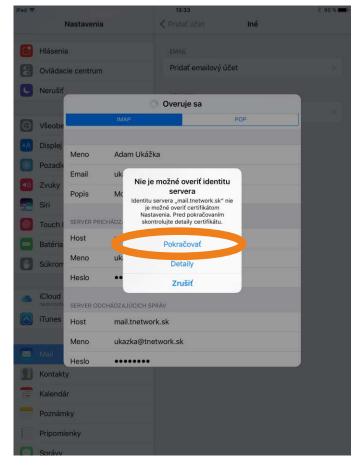

### **Zvolím IMAP**

Server prichádzajúcej pošty: mail.tnetwork.sk môj email a heslo

Server odchádzajúich správ: mail.tnetwork.sk môj email a heslo

## **Pokračovať**

| d 🗢 🖓  |          |         | 13:34         |         | 3 89 % 🖿                         |
|--------|----------|---------|---------------|---------|----------------------------------|
|        | Schránky | Upraviť |               |         | <ul> <li>A</li> <li>Z</li> </ul> |
| 10J MA | AIL DOMA | $\sim$  |               |         |                                  |
| 🖸 Pr   | rijaté   | >       |               |         |                                  |
| K      | oncepty  | >       |               |         |                                  |
| x 0    | dpad     | >       |               |         |                                  |
| Se     | ent      | >       |               |         |                                  |
| Tr     | ash      | >       |               |         |                                  |
|        |          |         |               |         |                                  |
|        |          |         |               |         |                                  |
|        |          |         |               |         |                                  |
|        |          |         |               |         |                                  |
|        |          | rá      | ivy nie sú oz | značené |                                  |
|        |          |         |               |         |                                  |
|        |          |         |               |         |                                  |
|        |          |         |               |         |                                  |
|        |          |         |               |         |                                  |
|        |          |         |               |         |                                  |
|        |          |         |               |         |                                  |
|        |          |         |               |         |                                  |
|        |          |         |               |         |                                  |
|        |          |         |               |         |                                  |
|        |          |         |               |         |                                  |
|        |          |         |               |         |                                  |
|        |          |         |               |         |                                  |
|        |          |         |               |         |                                  |
|        |          |         |               |         |                                  |