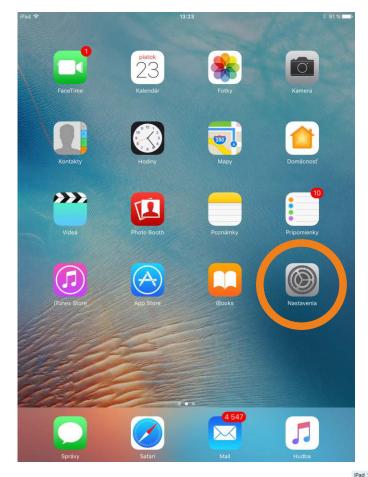

## **Zvolím Nastavenia**

# Zvolím možnosť Mail

| Nastave         | 13:23<br>Mai                                                                                               | \$ 91% <b> </b>      |
|-----------------|------------------------------------------------------------------------------------------------------------|----------------------|
| Ilásenia        | Účty                                                                                                       |                      |
| Ovládacie centr |                                                                                                            |                      |
| Nerušiť         | ZOZNAM SPRÁV                                                                                               |                      |
|                 | Náhľad                                                                                                     | 2 riadky >           |
| Všeobecné       | Zobraziť Pre/Cc                                                                                            | $\bigcirc$           |
| A Displej a jas | Možnosti potiahnutia                                                                                       | >                    |
| Pozadie         | Štýl značky                                                                                                | Farba 🗦              |
| 🖉 Zvuky         | SPRÁVY                                                                                                     |                      |
| Siri            | Potvrdiť vymazanie                                                                                         |                      |
| Touch ID a kód  | Načítať obrázky                                                                                            |                      |
| Batéria         |                                                                                                            |                      |
| Súkromie        | VLÁKNA                                                                                                     |                      |
| -               | Zoradiť do vlákien                                                                                         |                      |
| iCloud          | Najnovšie správy navrchu                                                                                   | $\bigcirc$           |
| iTunes a App St | Kompletné vlákna                                                                                           |                      |
|                 | Zobrazí všetky správy vo vlákne,<br>presunuté do iných schránok. Pre<br>v schránkach, do ktorých ste ich j | sunuté správy ostanú |
| Mail            | PÍSANIE                                                                                                    |                      |
| J Kontakty      | Skrytú kópiu sebe                                                                                          | 0                    |
| Kalendár        | Označiť adresy                                                                                             | Vyp. >               |
| Poznámky        | Zvýšiť úroveň citácie                                                                                      | Zap, >               |
| Pripomienky     | Podpis                                                                                                     | >                    |
| Správy          |                                                                                                            |                      |