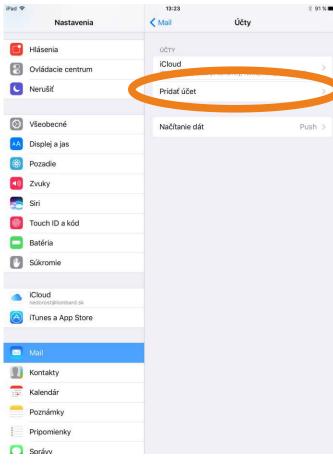

|                      |
| J Kontakty      | Skrytú kópiu sebe                                                                                          | 0                    |
| Kalendár        | Označiť adresy                                                                                             | Vyp. >               |
| Poznámky        | Zvýšiť úroveň citácie                                                                                      | Zap, >               |
| Pripomienky     | Podpis                                                                                                     | >                    |
| Správy          |                                                                                                            |                      |





## Zvolím možnosť Pridať účet

## Zvolím možnosť lné





| ad <del>?</del> | Nastavenia                    | 13:23<br><pre></pre>    | \$ 91%∎ |
|-----------------|-------------------------------|-------------------------|---------|
| 3               | Hlásenia                      | EMAN                    |         |
| 90              | Ovládacie centrum             | Pridať emailový účet    | 3       |
| C               | Nerušiť                       | SERVERY                 |         |
|                 |                               | Pridať macOS Server úče | et >    |
| ۳               | Všeobecné                     |                         |         |
| A               | Displej a jas                 |                         |         |
| *               | Pozadie