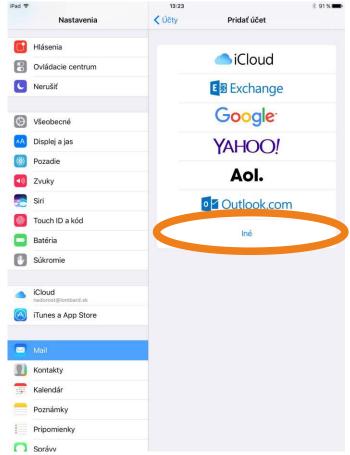

## Zvolím možnosť lné

|             | Nastavenia                    | 13:23<br><b>&lt;</b> Pridať účet | <sup>≵</sup> 91 %∎ |
|-------------|-------------------------------|----------------------------------|--------------------|
|             | Hlásenia                      | EMAN                             |                    |
|             | Ovládacie centrum             | Pridať emailový účet             | 3.                 |
| C           | Nerušiť                       | SERVERY                          |                    |
|             |                               | Pridať macOS Server ú            | účet >             |
| ۲           | Všeobecné                     |                                  |                    |
| A           | Displej a jas                 |                                  |                    |
| *           | Pozadie                       |                                  |                    |
| <b>(</b> () | Zvuky                         |                                  |                    |
|             | Siri                          |                                  |                    |
| Ŵ           | Touch ID a kód                |                                  |                    |
|             | Batéria                       |                                  |                    |
| •           | Súkromie                      |                                  |                    |
|             |                               |                                  |                    |
|             | iCloud<br>nedorost@lombard.sk |                                  |                    |
| <u>A</u>    | iTunes a App Store            |                                  |                    |
|             | Mail                          |                                  |                    |
|             | Kontakty                      |                                  |                    |
| -           | Kalendár                      |                                  |                    |
|             | Poznámky                      |                                  |                    |
|             | Pripomienky                   |                                  |                    |
|             | Správy                        |                                  |                    |