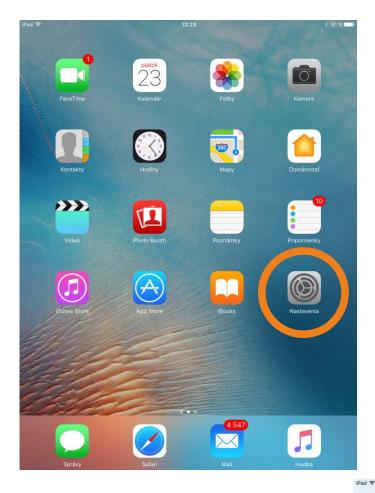

# Zvolím možnosť Mail

| Nastave         | 13:23<br>Mai                                                                                               | \$ 91% <b> </b>      |
|-----------------|------------------------------------------------------------------------------------------------------------|----------------------|
| Ilásenia        | Účty                                                                                                       |                      |
| Ovládacie centr |                                                                                                            |                      |
| Nerušiť         | ZOZNAM SPRÁV                                                                                               |                      |
|                 | Náhľad                                                                                                     | 2 riadky >           |
| Všeobecné       | Zobraziť Pre/Cc                                                                                            | $\bigcirc$           |
| A Displej a jas | Možnosti potiahnutia                                                                                       | >                    |
| Pozadie         | Štýl značky                                                                                                | Farba 🗦              |
| 🖉 Zvuky         | SPRÁVY                                                                                                     |                      |
| Siri            | Potvrdiť vymazanie                                                                                         |                      |
| Touch ID a kód  | Načítať obrázky                                                                                            |                      |
| Batéria         |                                                                                                            |                      |
| Súkromie        | VLÁKNA                                                                                                     |                      |
| -               | Zoradiť do vlákien                                                                                         |                      |
| iCloud          | Najnovšie správy navrchu                                                                                   | $\bigcirc$           |
| iTunes a App St | Kompletné vlákna                                                                                           |                      |
|                 | Zobrazí všetky správy vo vlákne,<br>presunuté do iných schránok. Pre<br>v schránkach, do ktorých ste ich j | sunuté správy ostanú |
| Mail            | PÍSANIE                                                                                                    |                      |
| J Kontakty      | Skrytú kópiu sebe                                                                                          | 0                    |
| Kalendár        | Označiť adresy                                                                                             | Vyp. >               |
| Poznámky        | Zvýšiť úroveň citácie                                                                                      | Zap, >               |
| Pripomienky     | Podpis                                                                                                     | >                    |
| Správy          |                                                                                                            |                      |